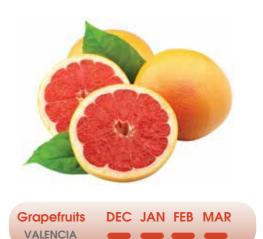

## Grapefruits

## Grapefruits

Grapefruits is a hybrid tree originated in the Caribbean. It is covered with a thick skin and a fleshy detached yellow pink endocarp with 11 to 14 firm and juicy carpels, separated by membranous walls that contain the pulp with a characteristic bitter taste. Its flavor is sweet or sour, depending on variety