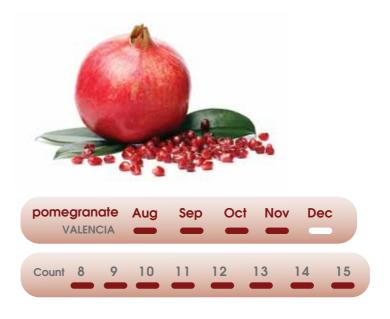

### Pomegranate

### Pomegranate

Pomegranate is a fruit formed by the amalgamation of several unit-like fruitlets. It is a round berry called balausta. It has a thick skin on the outside and a lot of inner seeds surrounded by a juicy pulp. Its color ranges from bright red to yellowish green or even white. Its taste is bittersweet

#### **PACKGING**

Open top carton (Net Weight 15 kgs)

The container takes 20 pallets, each pallet takes 65 cartons . Telescopic Carton ( Net Weight 15 Kgs) .