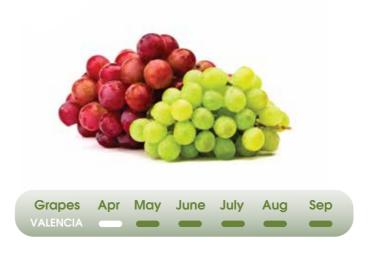

### Red Grapes

## White grapes

**Grape** is a fruit gathered from the vine. They come in clusters and are relatively small.

They are eaten fresh or used to make wine and vinegar.

Sizes vary depending on the variety.

Its color is waxy yellow, white, green, pink, purple or almost black.

They stand out for its sweet flavor and are very juicy.

The cluster should be solid with firm skin grains, no injuries, and of uniform color.

The skin may be more or less thick wrapping the pulp, and it can contain seeds or not, depending on the variety.