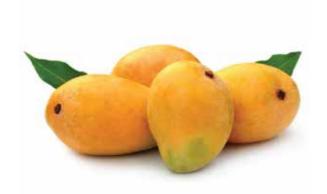

## Mango

We have different varieties of mango, Fons, Aweas, Hindi.

Our Mango are packed and sorted with high international standards of grading and quality control, Over and under sizes are automatically rejected by the computerized Sizer Machine in our Packing house.