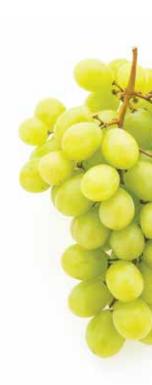

## White grapes

**Grape** is a fruit gathered from the vine. They come in clusters and are relatively small.

They are eaten fresh or used to make wine and vinegar.

Sizes vary depending on the variety.

Its color is waxy yellow, white, green, pink, purple or almost black.

They stand out for its sweet flavor and are very juicy.

The cluster should be solid with firm skin grains, no injuries, and of uniform color.

The skin may be more or less thick wrapping the pulp, and it can contain seeds or not, depending on the variety.