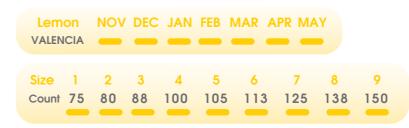

#### **PACKGING**

Open top carton (Net Weight 15 kgs)

The container takes 20 pallets, each pallet takes 65 cartons .

Telescopic Carton (Net Weight 15 Kgs).

Lemon is a fruit originated in Asia that has high content of vitamin C.