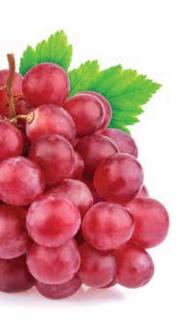

### Red Grapes

## White grapes

**Grape** is a fruit gathered from the vine. They come in clusters and are relatively small.

They are eaten fresh or used to make wine and vinegar.

Sizes vary depending on the variety.

Its color is waxy yellow, white, green, pink, purple or almost black.

They stand out for its sweet flavor and are very juicy.

The cluster should be solid with firm skin grains, no injuries, and of uniform color.

The skin may be more or less thick wrapping the pulp, and it can contain seeds or not, depending on the variety.