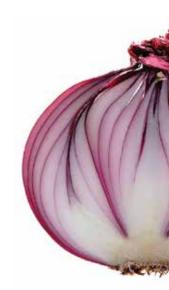

#### Onion Red

Onion, also known as the bulb onion or common onion, is used as a vegetable and is the most widely cultivated species of the genus Allium.

Onion NOV DEC JAN FEB MAR APR MAY
VALENCIA

Open top carton (Net Weight 15 kgs)