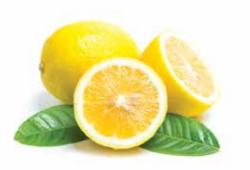

#### **PACKGING**

Open top carton (Net Weight 15 kgs)

The container takes 20 pallets, each pallet takes 65 cartons .

Telescopic Carton (Net Weight 15 Kgs).

Lemon is a fruit originated in Asia that has high content of vitamin C.

Its peel is between yellow and green with a yellowish pulp consisting of 8 - 10 segments that contain small seeds. Its taste is sour and pleasant.